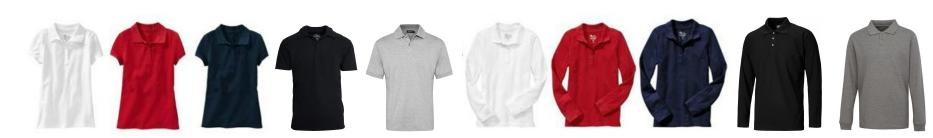

## Tops: Red, White, Navy Blue, Black, and Gray

no makeup

no flip flops, sandals, light up shoes, shoes with wheels, or Crocs

. . . . . . . . . . . . .

Any color for tops and bottoms.

PE Shirt & Shorts