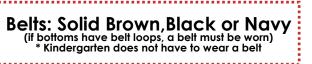

## DIVINE MERCY CATHOLIC SCHOOL UNIFORM

## Tops: Red, White, Navy Blue, Black, and Gray







no makeup



no flip flops, sandals, light up shoes, shoes with wheels, or Crocs







. . . . . . . . . . . . .







Any color for tops and bottoms.



PE Shirt & Shorts

## For Sweaters and Cardigans

Color scheme follows the same as top colors: red, white, navy, black, and gray.

\*spirit wear hooded sweatshirts are allowed only on spirit days



- Uniform top colors apply to socks, leggings/tights, half zips, sweatshirts and cardigans.
- The Pastor and Principal reserve the right to make the final judgement concerning appropriateness of student attire.